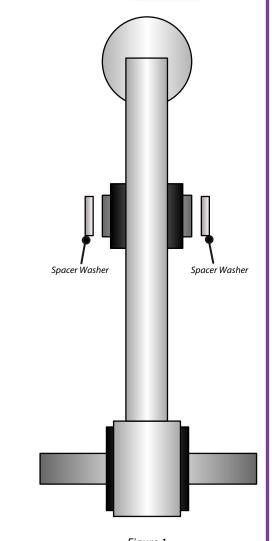

## **Fitting Instructions:**

- 1. Remove the original wishbone.
- 2. Place the smaller stainless steel spacer washers on each side of the bearing in the outer bush position (lower shock bush). (see fig. 1)
- 3. Refit the arm to the vehicle and tension all hardware to the manufacturers recommended torque settings.